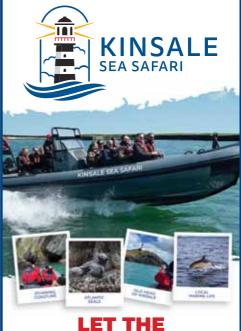

# LET THE ADVENTURE BEGIN

Embark on an unforgettable adventure with Kinsale Sea Safari, where every wave promises a journey of discovery & wonder!

Our 2 hour "Old Head" Safari will take you on a 25km return journey following this iconic headland.

Enjoy views of Charles Fort, James Fort, Old Head Lighthouse and Sovereign Islands. Get close to Atlantic grey seals, a variety of marine birdlife and if luck is on our side you might even spot some dolphins.

Whether you crave an adrenaline-fueled thrill or a day full of memories with family and friends, Kinsale Sea Safari is your ultimate tour of excitement and exploration.

BOOK DIRECT WITH US & AVOID ONLINE BOOKING FEE

#### **BOOK NOW**

www.kinsaleseasafari.ie +353 87 475 3822

4 Shearwater, Pier Road, Kinsale, P17 EV61