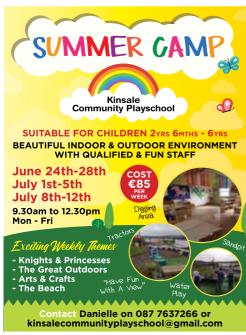

## Campa Spraoi na n-Óg

**Summer Camp for Young Children** 

### Naionra na Mara

Campa 1/Camp 1 24/06/24 - 28/06/24 Campa 2/Camp 2 01/07/24 - 05/07/24 Campa 3/Camp 3 08/07/24 - 12/07/24

3 go dtí 7 mbliana daois (3 to 7 year olds) 9r.n go dtí 1i.n gach lá - 9am to 1pm each day Gníomhaoíchtaí lasmuigh, ealaín, ceol, craic, bacáil. Outdoor activities, art, music, fun, baking.

"Gaeilge do chach!" Irish for all!

A very gentle introduction to bilingualism in a fun & engaging way. No previous Irish necessary.

Bígí linn! Join us!

Tuilleadh eolais ó Trish Further Information from Trish 087 9475367