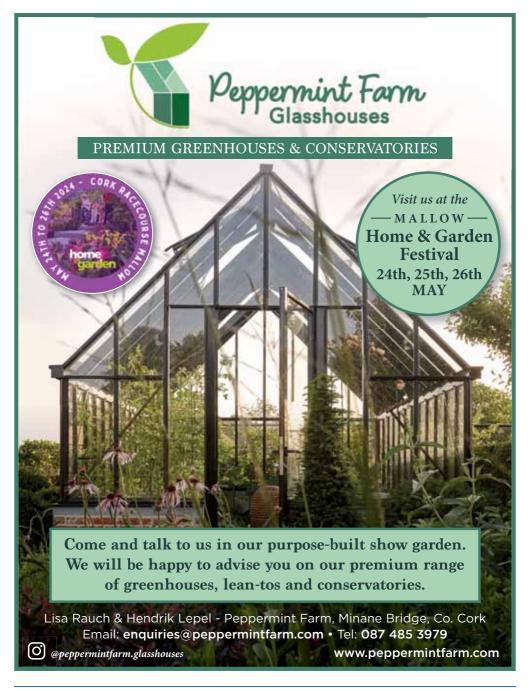

# Deppermint Farm

Peppermint Farm Glasshouses is proud to launch the RONDO in their show garden at Bord Bia Bloom 2024 as one of 21 competing show gardens this year.

Introducing an exciting new garden pavilion to elevate your outdoor living experience.

Graceful and contemporary, the Rondo is a circular glass pavilion where you can enjoy 360° views of your garden and surrounds.

#### **UNIQUE 360° ROTATION & 180° OPENING CAPABILITIES**

Previously not available in the Irish market.

Get cool in the summer. stay snug through the winter, All Year Rondo.

@rondo.ireland

Lisa Rauch & Hendrik Lepel - Peppermint Farm, Minane Bridge, Co. Cork Email: enquiries@peppermintfarm.com • Tel: 087 485 3979 www.peppermintfarm.com/rondo

noel@grapels.com

**IRISH GUIDE DOGS** FOR THE BLIND: National Guide Dog Day, Merchandise & tickets at Supervalu. **KINSALE** HARBOUR CRUISES: Departs opposite Actons. 1pm. PEPPERMINT FARM GLASSHOUSES: Appearing at Mallow Home & Garden Festival.

www.oldheadofkinsale.com PEPPERMINT FARM **GLASSHOUSES:** Appearing at Mallow Home & Garden Festival. STRONGER WITH SIOBHAN: 7.45am: Hardcore Circuits at Madden Park. 8.45am: Beginner's Circuits at Madden Park.

Call Siobhan Devlin: 087 2771899. SUPERVALU: Information & **Fundraising Day for** 

SUN 26th MAY

**BLUE HAVEN:** Bought & Sold, 8pm.

Kinsale Tidy Towns.

**BULMAN:** Darren Grimlev. 7pm-9pm. **DON & BARRY'S** HISTORIC STROLL: 11.15am from the Tourist Office. KINSALE BAPTIST CHURCH: Temperance Hall, 11am. KINSALE **HARBOUR CRUISES:** Departs opposite Actons. 1pm, 2pm. **OLD HEAD LIGHTHOUSE OPEN DAYS:** Shuttle Buses from the Old Head Signal Tower 9.30am to 5.00pm. Adults €15. Family €40. www.oldheadofkinsale.com PEPPERMINT FARM **GLASSHOUSES:** Appearing at Mallow Home & Garden

10% off Gardening every Thursday. **BLUE HAVEN:** Trad Duo, 8pm. **DON & BARRY'S** HISTORIC STROLL: 9.15am & 11.15am from Tourist Office. KINSALE HARBOUR CRUISES: Departs opposite Actons. 1pm. KINSALE TIDY TOWNS: Litter picking. Meet at Library at 7pm PEPPERMINT FARM GLASSHOUSES: Launching their Rondo Garden Pavilion at the Bord Bia Bloom Festival. WHITE HOUSE: Trad music, 9pm.