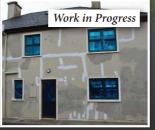

#### Streetscape Painting, Signage & Improvement Scheme 2024

Bandon Kinsale Municipal District of Cork County Council is pleased to announce the following schemes to promote town centre regeneration and business growth in Bandon and Kinsale Municipal District for 2024.

- 1. Tenants or owners of buildings can avail of a grant of up to 50% of the full cost of painting the facades along the street which may include paint, labour, scaffold/ hoist and other materials etc. Priority will be given to full facade i.e. shop fronts and overhead. Two quotations from registered painting contractors will be required.
- 2. Applications on a full street basis (10 or more adjacent buildings on one street) will be prioritised over individual applications. If a full street joins together a grant of 60% will be provided.
- 3. Tenants or owners of buildings in the Town Centre can avail of a grant of up to 50% of the costs of replacing existing plastic, neon & printed signs etc. with "Heritage Type Signs".
- 4. A contribution to a maximum of 100% will be paid towards the cost of materials where it is proposed the tenant/owner will undertake the works themselves.