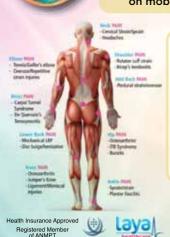

#### **Neuromuscular Physical Therapy Clinic**

Pain Management / Rehabilitation / Functional Exercise

Please contact us for appointment by call/text on mobile: 087 9872783 or email: sabinegraef63@gmail.com

#### Some conditions treated in the clinic:

- Headaches
- Migraines
- Neck Pain
- Back Pain
- Shoulder Pain/ Problems
- Elbow/Wrist Problems
- Carpal Tunnel Syndrome
- Postural Distortions

- Hip Pain/Discomfort/ Soft Tissue Repair
- Problems
- Knee Pain/Problems
- Ankle/Foot Problems
   Muscular Disorders/
- Sciatica
- Nerve Entrapment Joint Pain/
- Discomfort
- Strains/Sprains
- Sports Injuries/ Recovery

- Connective Tissue
- Repair
  - Conditions
- Coordination Development
- Loss of Balance
- Stiffness
- Impaired Mobility
- Functional Exercise

By appointment: Sabine Graef (BEd., SMT, NMPT)

Mobile 087 9872783