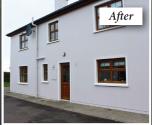

#### Streetscape Painting, Signage & Improvement Scheme 2024

Bandon Kinsale Municipal District of Cork County Council is pleased to announce the following schemes to promote town centre regeneration and business growth in Bandon and Kinsale Municipal District for 2024.

- 1. Tenants or owners of buildings can avail of a grant of up to 50% of the full cost of painting the facades along the street which may include paint, labour, scaffold/ hoist and other materials etc. Priority will be given to full facade i.e. shop fronts and overhead. Two quotations from registered painting contractors will be required.
- 2. Applications on a full street basis (10 or more adjacent buildings on one street) will be prioritised over individual applications. If a full street joins together a grant of 60% will be provided.
- 3. Tenants or owners of buildings in the Town Centre can avail of a grant of up to 50% of the costs of replacing existing plastic, neon & printed signs etc. with "Heritage Type Signs".
- 4. A contribution to a maximum of 100% will be paid towards the cost of materials where it is proposed the tenant/owner will undertake the works themselves.