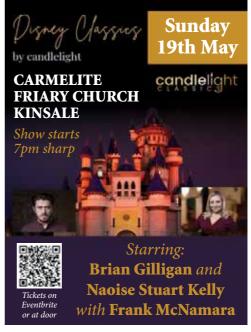

#### SUN 19th MAY

**BLUE HAVEN:** Bought & Sold, 8pm. **BULMAN:** Old No. 7. 7pm-9pm. **DON & BARRY'S** HISTORIC STROLL: 11.15am from the Tourist Office. KINSALE BAPTIST CHURCH: Temperance Hall, 11am. KINSALE HARBOUR CRUISES: Departs opposite Actons, 1pm, 2pm, FRIARY CHURCH: Disney Classics by Candlelight. 7pm sharp. Tickets on eventbrite and at door.